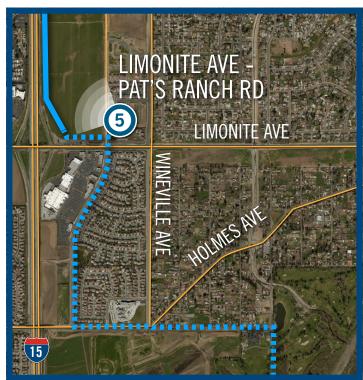

# **RIVERSIDE TRANSMISSION RELIABILITY PROJECT**

LIMONITE AVE - PAT'S RANCH RD

DATE: 05/10/2017

FOCAL LENGTH: 50.00MM

**DIRECTION: WEST/NORTHWEST** TIME: 12:45 PM

### PROPOSED STRUCTURES

TOWER (LATTICE)

OVERHEAD TRANSMISSION LINE

5 VIEWPOINT LOCATION

**UNDERGROUND TRANSMISSION LINE OPTION** 