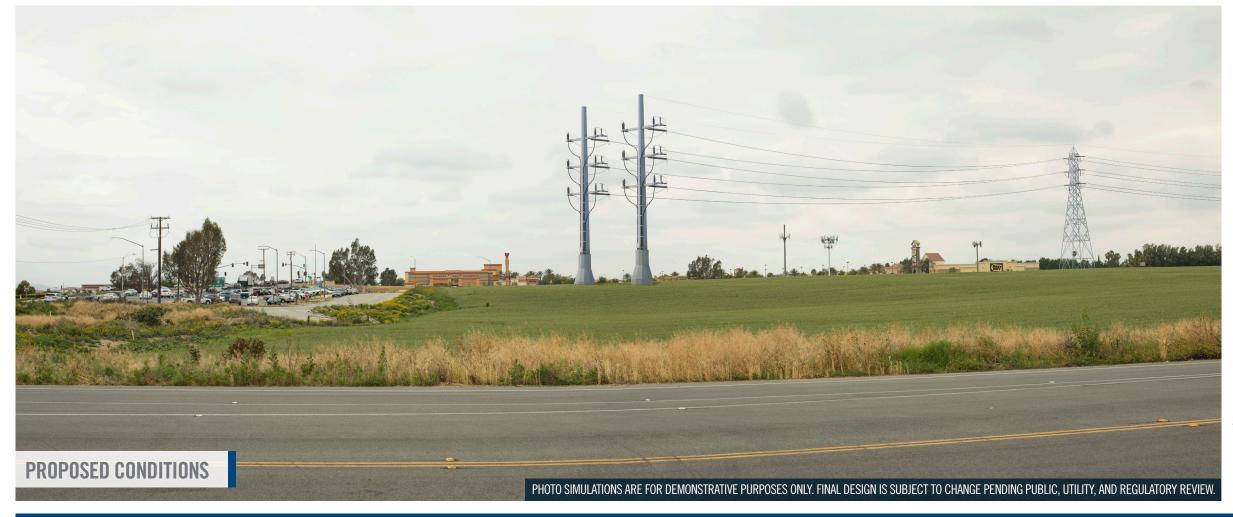

# **RIVERSIDE TRANSMISSION RELIABILITY PROJECT**

LIMONITE AVE - PAT'S RANCH RD

DATE: 05/10/2017

FOCAL LENGTH: 50.00MM

**DIRECTION: WEST/NORTHWEST** TIME: 12:45 PM

### PROPOSED STRUCTURES

TOWER (LATTICE)

OVERHEAD TRANSMISSION LINE

5 VIEWPOINT LOCATION

**UNDERGROUND TRANSMISSION LINE OPTION** 