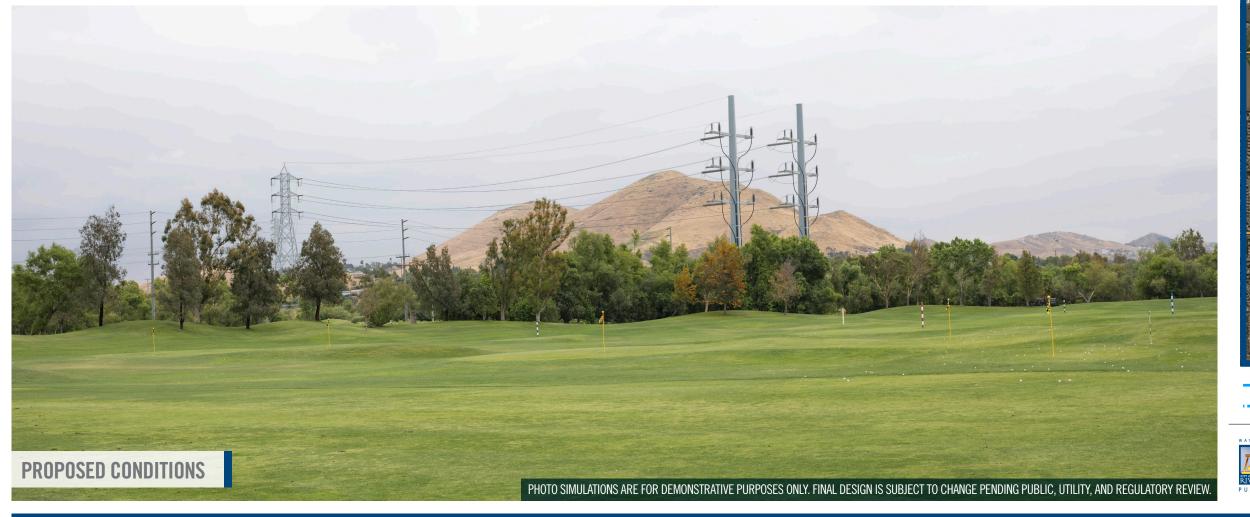

# VIEWPOINT 4 GOOSE CREEK GOLF CLUB

DATE: 05/10/2017 TIME: 12:29 PM

FOCAL LENGTH: 50.00MM **DIRECTION: SOUTHEAST** 

TOWER (LATTICE)

### PROPOSED STRUCTURES

OVERHEAD TRANSMISSION LINE

VIEWPOINT LOCATION

**UNDERGROUND TRANSMISSION LINE OPTION** 