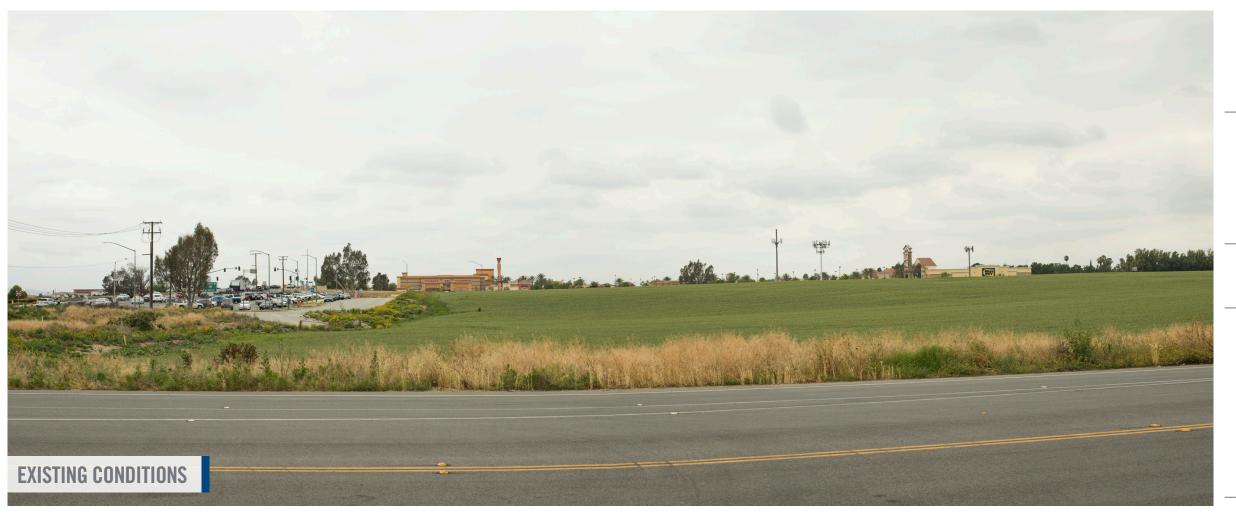

# **RIVERSIDE TRANSMISSION RELIABILITY PROJECT**

LIMONITE AVE - PAT'S RANCH RD

DATE: 05/10/2017

FOCAL LENGTH: 50.00MM

**DIRECTION: WEST/NORTHWEST** TIME: 12:45 PM

### PROPOSED STRUCTURES

TOWER (LATTICE)

OVERHEAD TRANSMISSION LINE

5 VIEWPOINT LOCATION

**UNDERGROUND TRANSMISSION LINE OPTION** 