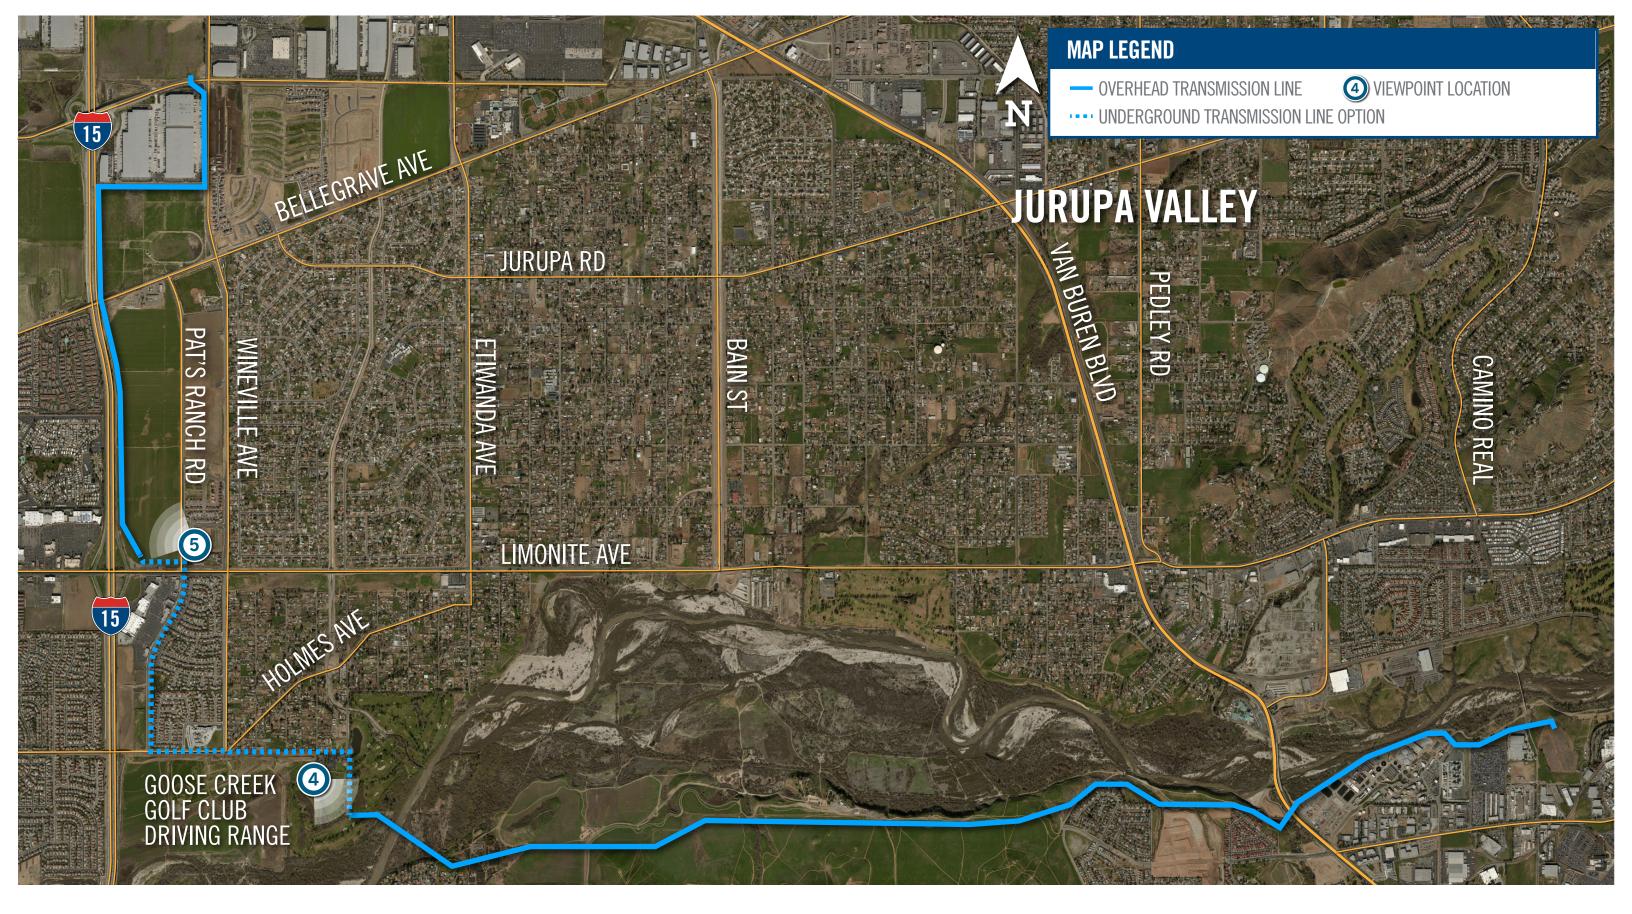

RIVERSIDE TRANSMISSION RELIABILITY PROJECT

PHOTO SIMULATION VIEWPOINT LOCATION MAP

## **RIVERSIDE TRANSMISSION RELIABILITY PROJECT**