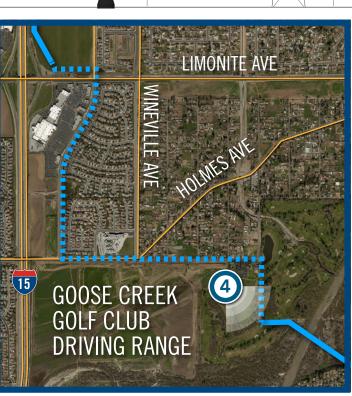

# VIEWPOINT 4 GOOSE CREEK GOLF CLUB

DATE: 05/10/2017 TIME: 12:29 PM

FOCAL LENGTH: 50.00MM **DIRECTION: SOUTHEAST** 

TOWER (LATTICE)

### PROPOSED STRUCTURES

OVERHEAD TRANSMISSION LINE

VIEWPOINT LOCATION

**UNDERGROUND TRANSMISSION LINE OPTION** 