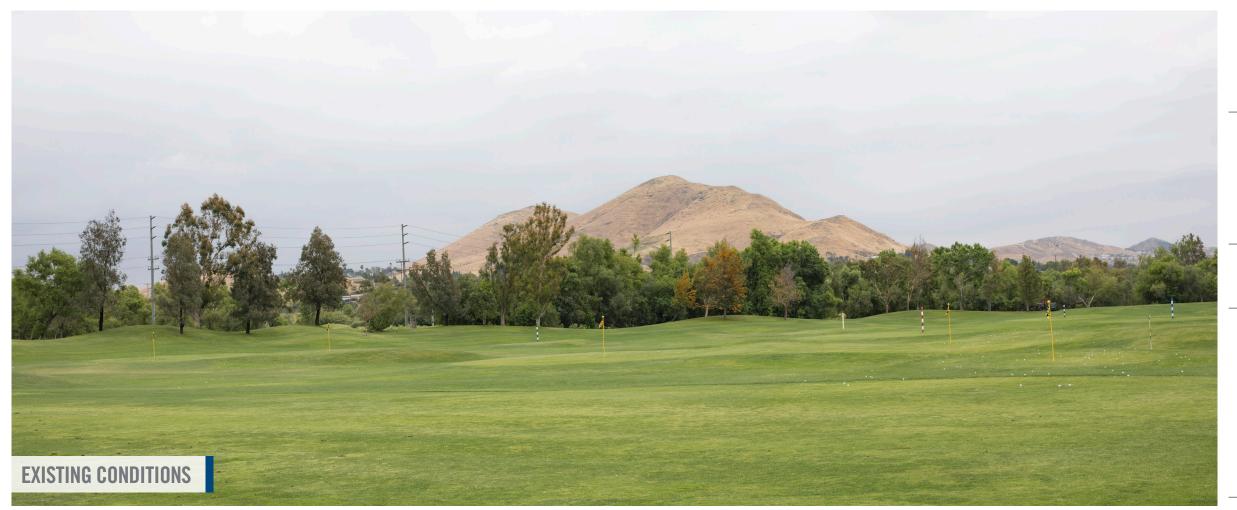

# VIEWPOINT 4 GOOSE CREEK GOLF CLUB

DATE: 05/10/2017 TIME: 12:29 PM

FOCAL LENGTH: 50.00MM **DIRECTION: SOUTHEAST** 

TOWER (LATTICE)