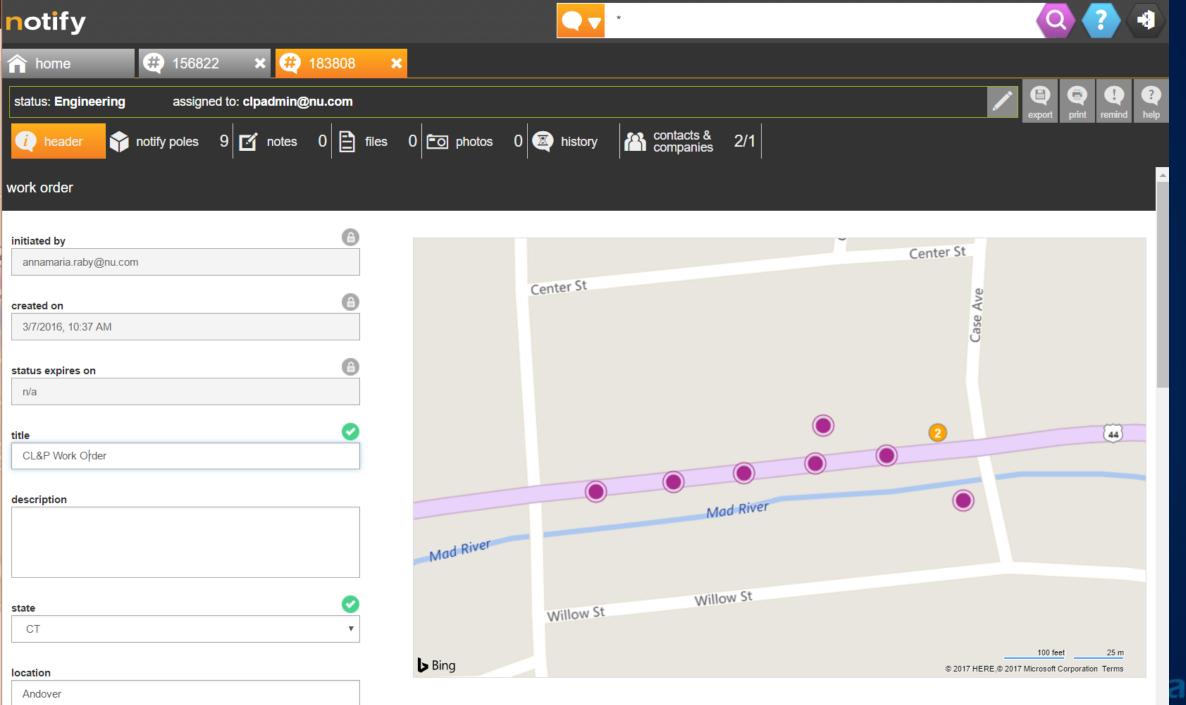

# **PURA Reports**

- ✓ Provide data on WHAT activities
- ✓ Who is currently responsible?
- ✓ How long each step has taken?
- ✓ Due dates

#### Reports for:

- Existing (backlog) Double Wood
- Business-as-Usual Transfers
- Permit to Attach Requests

| Conversation | Status                  | Who       | # days in status | Due date  | Total # days of<br>conversation |  |
|--------------|-------------------------|-----------|------------------|-----------|---------------------------------|--|
| 111222       | Transfer<br>Overdue     | A1 Comm.  | 46               | 3/31/2017 | 89                              |  |
| 123456       | Pull Pole<br>Complete   | ABC Power | 12               | 3/31/2017 | 76                              |  |
| 133455       | Transfer in<br>Progress | CC CATV   | 8                | 4/15/2017 | 27                              |  |