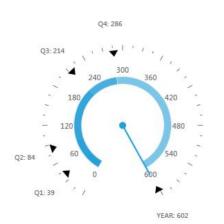

# 5000

LICENSE APPLICATIONS STATUS (%)

602

POLE COUNT

**APPLICATION COUNT** 