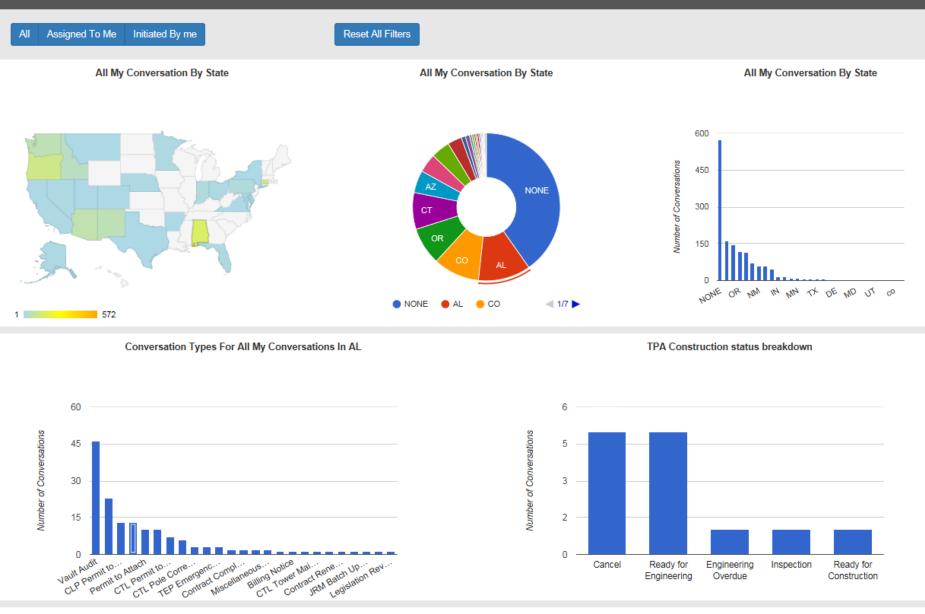

# **More Reporting Examples**

#### notify CONVERSATION DASHBOARD

Conversations Assigned To For Current Filters

Conversations Initiated By For Current Filters

Copyright © 2006-2017.Alden Systems, Inc. Reg. US Pat & TM Office. Vault Dashboard : 1.0.0.16