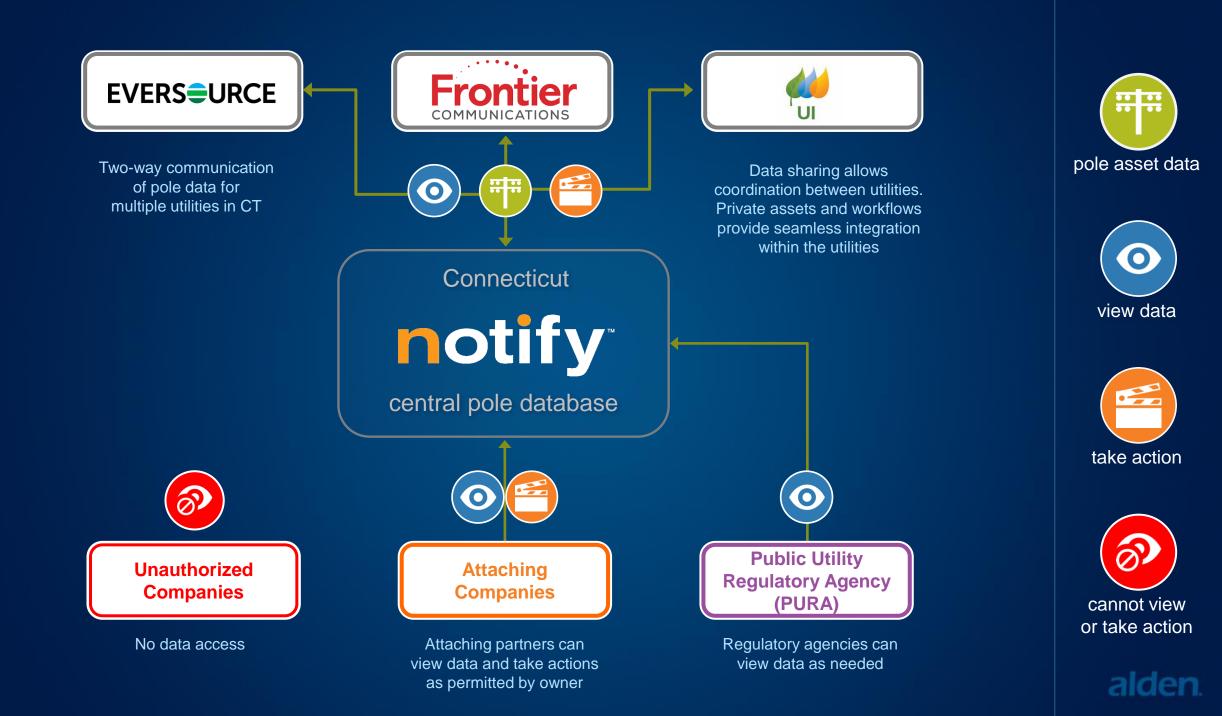

#### A multi-company database of assets

#### a structured workflow engine

ald

Private assets and workflows allow seamless integration within companies.

## Public Utility Regulatory Agency (PURA) in Connecticut