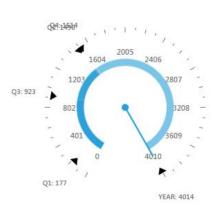

# 5000

LICENSE APPLICATIONS STATUS (%)

602

POLE COUNT

**APPLICATION COUNT** 

#### 4014