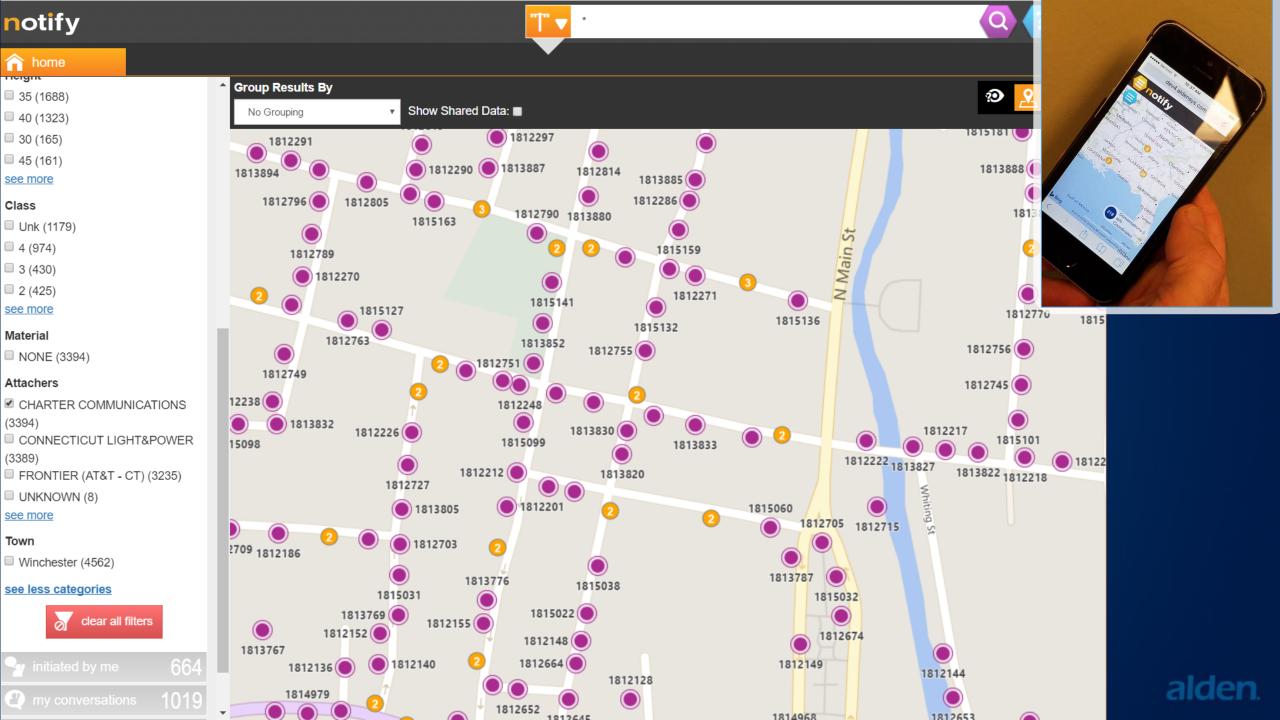

#### **Enterprise Asset Management System**

#### A multi-company database of assets