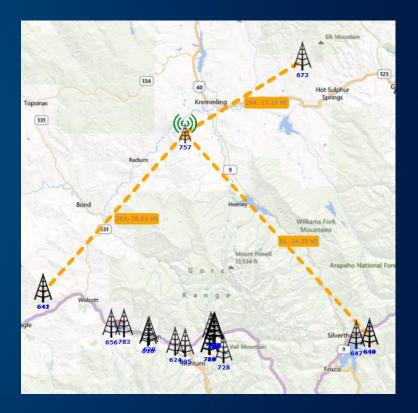

br>Complete   | ABC Power | 12               | 3/31/2017 | 76                              |  |
| 133455       | Transfer in<br>Progress | CC CATV   | 8                | 4/15/2017 | 27                              |  |

# 5000



LICENSE APPLICATIONS STATUS (%)





602

POLE COUNT

**APPLICATION COUNT** 



#### 4014

# OF LICENSES

alden

# OF POLES



# **Implementation Timeline for California**



## alden

# **More Reporting Examples**



#### notify CONVERSATION DASHBOARD



Conversations Assigned To For Current Filters

Conversations Initiated By For Current Filters



Copyright © 2006-2017.Alden Systems, Inc. Reg. US Pat & TM Office. Vault Dashboard : 1.0.0.16



Copyright © 2006-2017.Alden Systems,Inc. Reg. US Pat & TM Office. Vault Dashboard : 1.0.0.16

# **Conduit & Towers**





- **D** ×

alden

Move the mouse over any duct to see the occupant details on the butterfly diagram. Click on any photos to see the full size photo.

# **Software & Service Offerings**



#### SOFTWARE

- Asset Management
- ✓ Work Order Tracking
- ✓ Cost Tracking
- ✓ Contract Management
- ✓ Pole and Conduit Capacity Visibility
- ✓ Fire & Safety Boundary Incorporation
- Pole Loading Integration

#### SERVICES

- ✓ OSP Field Services, Joint Use Inventory
- ✓ GO, NESC and compliance Inspections
- ✓ Conduit Inventory
- Pole Transfer Inventory and Analysis
- ✓ Consulting Services
- ✓ Managed Services

- Increase Safety & Reliability through a Centralized Joint Use, Asset Management (poles & conduit) and Pole Loading Database
- Accelerate Time to Market for Attachers while reducing expenses (t