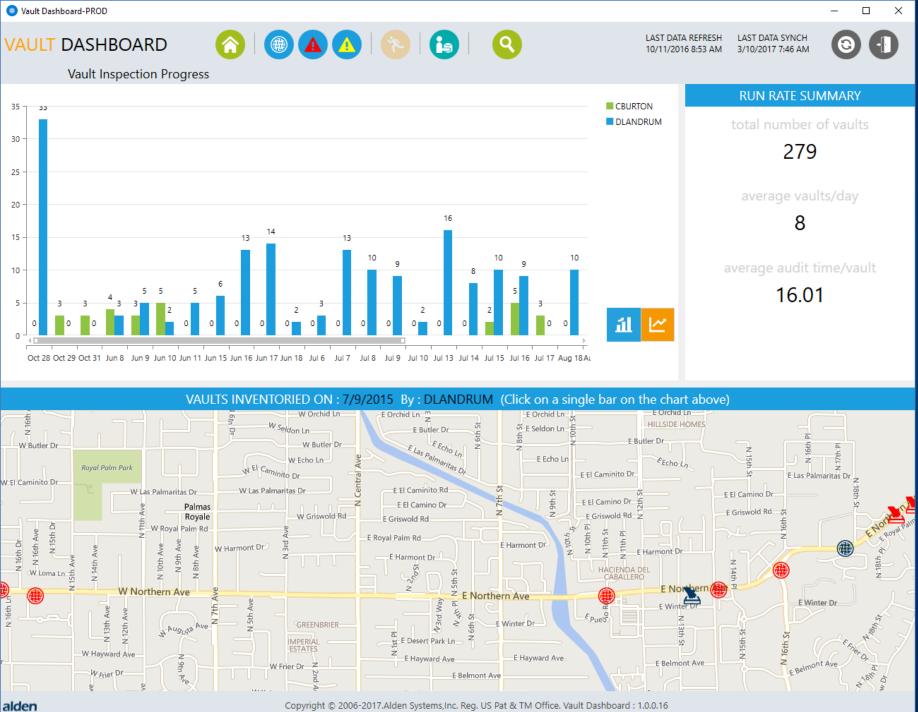

#### notify CONVERSATION DASHBOARD

Conversations Assigned To For Current Filters

Conversations Initiated By For Current Filters

Copyright © 2006-2017.Alden Systems, Inc. Reg. US Pat & TM Office. Vault Dashboard : 1.0.0.16

Copyright © 2006-2017.Alden Systems,Inc. Reg. US Pat & TM Office. Vault Dashboard : 1.0.0.16