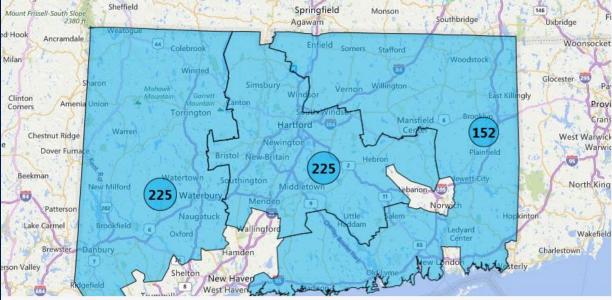

# 5000

LICENSE APPLICATIONS STATUS (%)

602

POLE COUNT

**APPLICATION COUNT** 

# OF POLES