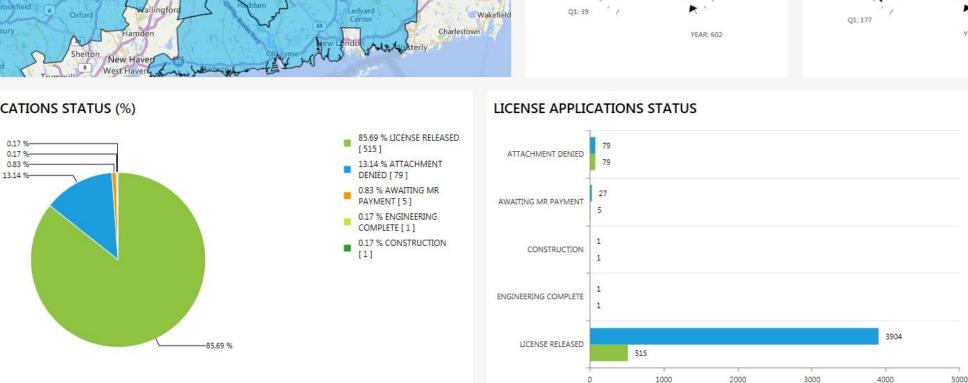

# 5000

LICENSE APPLICATIONS STATUS (%)

602

POLE COUNT

**APPLICATION COUNT** 

#### 4014

# OF LICENSES

alden

# OF POLES