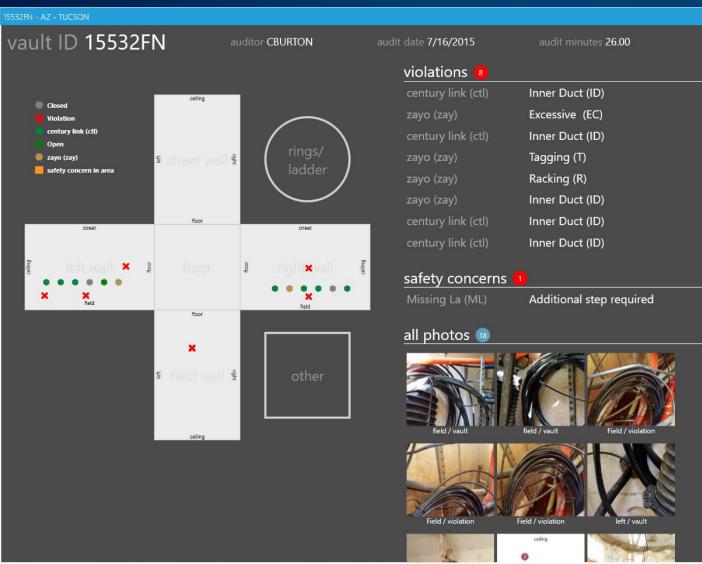

# **Conduit & Towers**

- **D** ×

alden

Move the mouse over any duct to see the occupant details on the butterfly diagram. Click on any photos to see the full size photo.